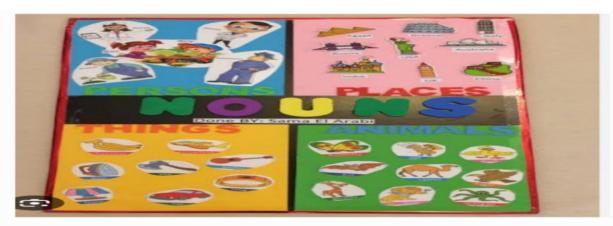

#### **English**

1.Look at picture and make a beautiful chart paper of the Noun(Persons, Places, Animals and Things).

(You can use your own ideas/creativity)

2.Look at the picture and make creative chart paper of the Good manners.